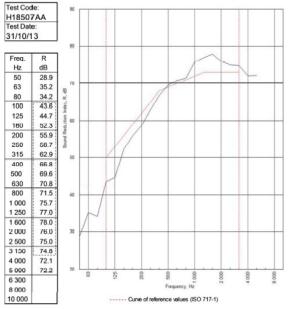

120/120 Minutes (Integrity/Insulation).

BMT/FEP/F14077 - BRE Report P102396-1011B

Refer to Speedline Specification Clause

200 mm. (At Base Track, Excluding Finishes)

Severe - Annexes A-F

69 RwdB, -9CtrDate Tested or Assessed Against - 31/10/2013