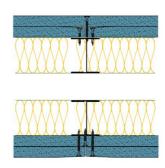

## TWI50-K-60(2x50)(200) - SPEEDLINE System Data Sheet - Version V1 (24-10-23)

Twin SPEEDLINE 50mm 'l' Stud Partition @600mm Ctrs, with 2x Knauf 15mm Soundshield Plus each side, 50+50mm APR